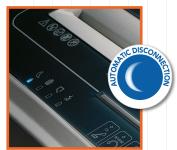

**ENERGY SMART®:** the machine goes into power saving stand-by mode after just 8 seconds of non-operation

AUTOMATIC DISCONNECTION FROM THE MAINS after 4 hours, no need to switch off the shredder

**TOUCH SCREEN PANEL:** just touch the controls to activate the machine functions

TOUCH SCREEN PANEL Just touch the controls to activate the machine functions.

**AUTOMATIC DISCONNECTION** FROM THE MAINS. No longer any need to switch off the shredder before leaving the office.