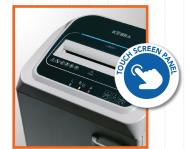

**ENERGY SMART®:** the machine goes into power saving stand-by mode after just 8 seconds of non-operation

AUTOMATIC DISCONNECTION FROM THE MAINS after 4 hours, no need to switch off the shredder

**TOUCH SCREEN PANEL:** just touch the controls to activate the machine functions

TOUCH SCREEN PANEL Just touch the controls to activate the machine functions.

**AUTOMATIC DISCONNECTION** FROM THE MAINS. No longer any need to switch off the shredder before leaving the office.