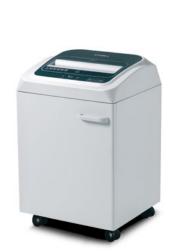

# **KOBRA 245 TS C4**

Manufacturer: ELCOMAN srl Brand: KOBRA Model: 245 TS C4 Article Code: 99.894

EAN Code: 8 026064 998949

Throat width:

245 mm

Shred size:

3.9 x 40 mm cross cut

Security level ISO/IEC 21964 (DIN 66399):

Dimensions (WxDxH):

40 x 36 x 61 cm

Weiaht:

27 Kg

 \* Capacity varies on supply power, weight, quality and grain of paper, operating temperature and blade lubrication