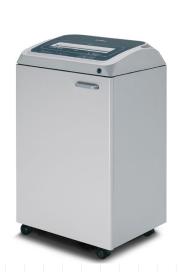

## PROFESSIONAL TOUCH SCREEN SHREDDER - MEDIUM OFFICES

## **KOBRA 270 TS S4**

Manufacturer: ELCOMAN srl Brand: KOBRA Model: 270 TS S4 Article Code: 99.830 EAN Code: 8 026064 998307

Throat width:

270 mm

Shred size:

3,8 mm straight cut

Security level ISO/IEC 21964 (DIN 66399): P-2 O-2 T-2 E-2

## **MAIN FEATURES**

Touch screen shredder, all controls are activated by simply touching the panel. Equipped with 24 hour continuous duty motor without overheating and duty cycles, two separate sets of cutting knives (one for paper and one for CDs/DVDs). Kobra 270 TS S4 can shred up to 29 sheets at a time. Carbon hardened steel cutting knives unaffected by staples and clips. Energy Smart System and automatic disconnection from the mains for maximum power saving. Kobra 270 TS line shredders can shred transparent material too: keep your finger for 5 seconds on the Forward control and the machine works continuously for 30 seconds.