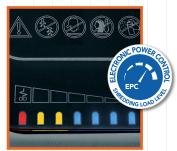

**CARBON HARDENED STEEL CUTTING KNIVES** unaffected by staples and clips

EPC Electronic Power Control: Shows the shredding load required to optimize shredding without jams

ENERGY SMART®: the machine goes into power saving stand-by mode after just 8 seconds of non-operation

TWO SEPARATE SETS OF **CUTTING KNIVES.** Two entry openings and two sets of cutting knives for the separate insertion and shredding of paper, CDs/ DVDs and credit cards.

**EPC Electronic Power Control** Shows the shredding load required to optimize shredding without jams.