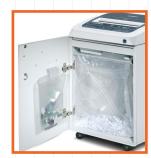

0,06 m/sec

Waste bag volume:

110 litres

Noise level (idle/shredding):

54/55 dba

Voltage: 230 Volt

Power:

460 Watt

**CARBON HARDENED STEEL CUTTING KNIVES** unaffected by staples and clips

TWO DISTINCT BINS Two integrated and removable bins to separate shredded paper from plastic shreds.