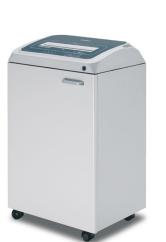

# PROFESSIONAL HIGH SECURITY TOUCH SCREEN SHREDDER **MEDIUM OFFICES**

# **KOBRA 260 TS HS-6**

Manufacturer: ELCOMAN srl Brand: KOBRA Model: 260 TS HS-6

Article Code: 99.825 EAN Code: 8 026064 998253

Throat width:

260 mm

Shred size:

0,8 x 5 mm cross cut

Security level ISO/IEC 21964 (DIN 66399):

Dimensions (WxDxH):

40 x 36 x 80 cm

Weight:

33 Kg

\* Capacity varies on supply power, weight, quality and grain of paper, operating temperature and blade lubrication