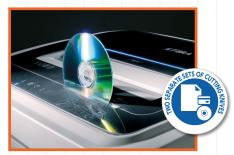

## **OPTIONAL CD/DVD CUTTING UNIT**

Two entry openings and two sets of cutting knives for the separate insertion and shredding of paper, CDs/DVDs and credit cards. Two integrated and removable bins to separate shredded paper from plastic shreds.