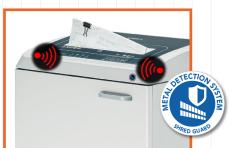

## **OPTIONAL METAL DETECTION SYSTEM**

The Shred Guard System stops the machine when large metal objects are accidentally inserted. An illuminated optical indicator warns the operator to remove these objects in order to protect the knives.