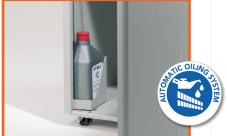

### OPTIONAL **AUTOMATIC OILER**

The Automatic Oiler eliminates the need to manually lubricate the unit. Not only does this protect the blades with anti-corrosive agents, but ensures maximum reliability, efficiency and capacity.