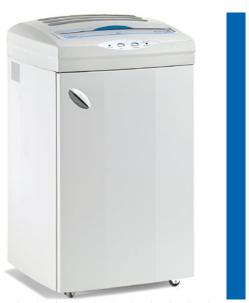

## **CLASSIC LINE HEAVY DUTY SHREDDER**

## **KOBRA 390 C4**

**K** BRA®

Manufacturer: ELCOMAN srl Brand: KOBRA Model: 390 C4 Article Code: 99.631

Article Code: **99.631** EAN Code: **8 026064 996310** 

Throat width: 400 mm

Shred size:

3,9 x 40 mm cross cut

## **MAIN FEATURES**

Cross-cut shredder with high quality steel cabinet mounted on casters. Two heavy duty chain drive system with metal gears and carbon hardened cutting knives (unaffected by staples and clips) operating in conjunction with two motors delivers maximum shredding capacity. Motor thermal protection: 24 hour continuous duty operations without overheating or duty cycles. Kobra 390 C4 has a large entry throat to shred EDP printouts as well as standard sheets, it can shred up to 33 sheets at a time, CDs/DVDs, credit cards and floppy-disks. Energy Smart System for the environmental protection and energy cost saving.