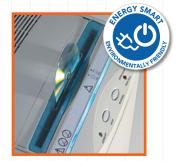

**ENERGY SMART®** System with optical indicators for power saving stand-by mode

START & STOP: automatic start and stop through electronic eyes with stand-by function

SAFETY STOP: automatically stops at bin removal and/or full waste bin

**AUTOMATIC REVERSE** in case of jamming

**HIGH QUALITY STEEL CABINET** mounted on casters

200 LITRE COLLECTION BAG, easy to empty

**ENERGY SMART®**Power management system with illuminated indicators for power saving in stand-by mode