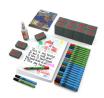

## **Declaration of Conformity**

Eastpoint hereby declare that the product(s) identified hereunder conform(s) to the relevant product safety requirements of the European Union.

Item Name/Code: C/PSB

Item Description: Show-me® Class Pack of Picture Story Boards, Pens and Erasers (35 of each). Includes 100ml