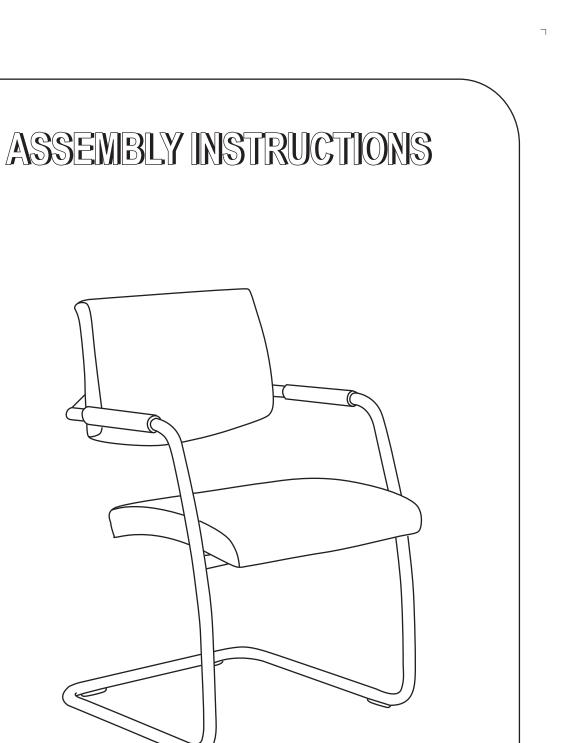

HAVANNA

Do not tighten bolts fully until you have completed assembly. Please note the fixing screws are located in their fixing points if not found in the parts bag.