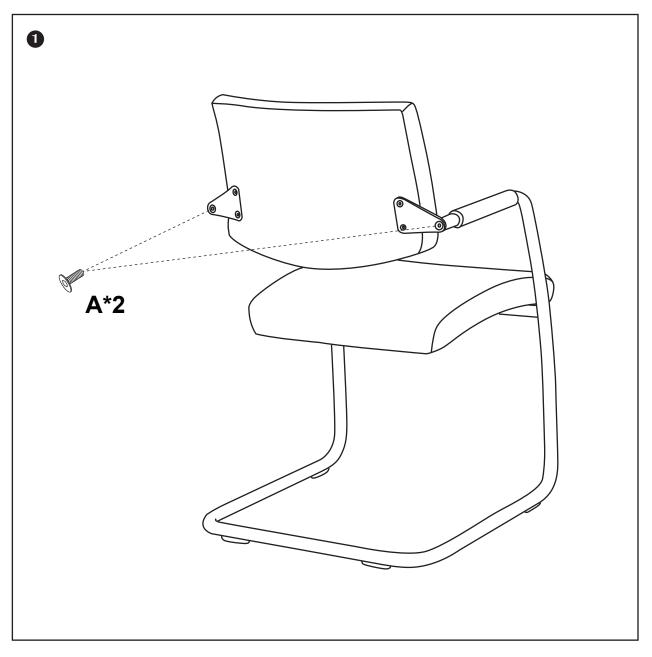

HAVANNA

Do not tighten bolts fully until you have completed assembly. Please note the fixing screws are located in their fixing points if not found in the parts bag.