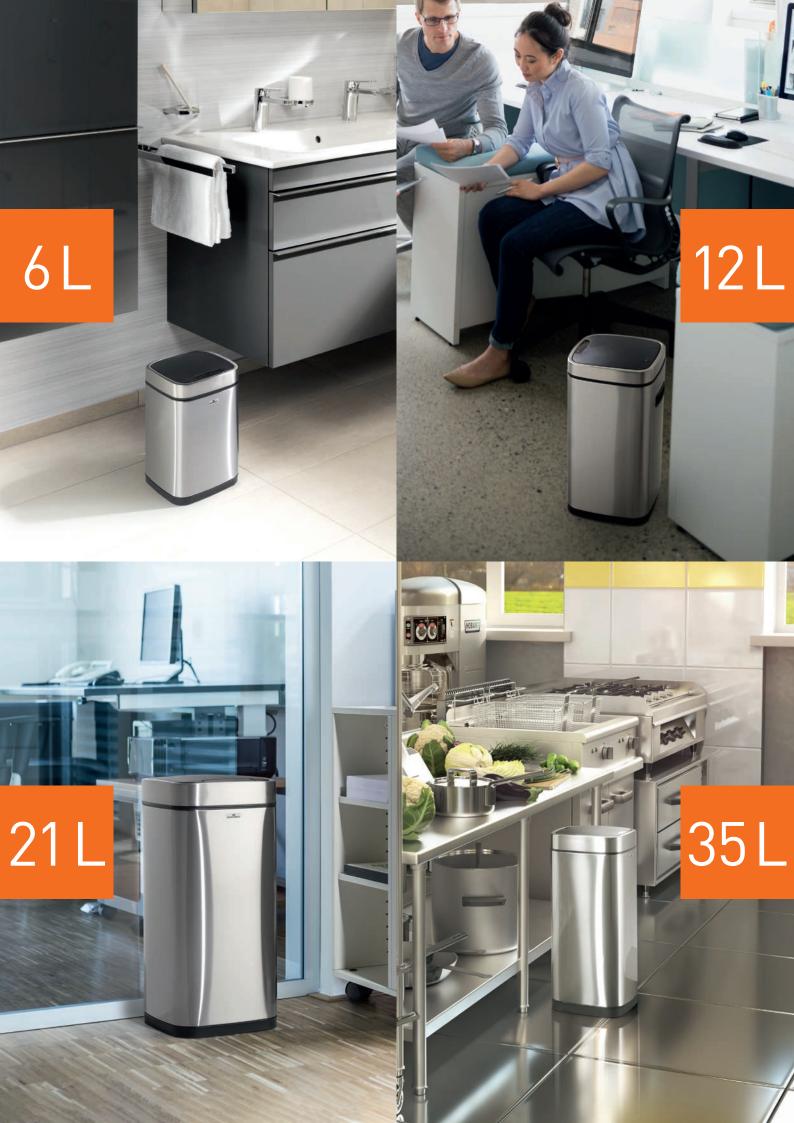

Patienten-Cafeteria

Ausgang (Haus A)

(Hous A)

High-quality waste bin with sensor technology for contactless use. Easy and hygienic operation.

 $\nabla$ 

- Sensor for contactless opening and closing
- Soft closing lid
- Stainless steel with anti-fingerprint coating
- Can also be opened and closed manually using the touch switch
- Integrated holder to keep bin liner in place

|   | Product                 | Code | Colour    | Packaging |
|---|-------------------------|------|-----------|-----------|
| 1 | SENSOR BIN NO TOUCH 6L  | 3420 | 23 silver | 1 piece   |
| 1 | SENSOR BIN NO TOUCH 12L | 3421 | 23 silver | 1 piece   |
|   | SENSOR BIN NO TOUCH 21L | 3422 | 23 silver | 1 piece   |
|   | SENSOR BIN NO TOUCH 35L | 3423 | 23 silver | 1 piece   |