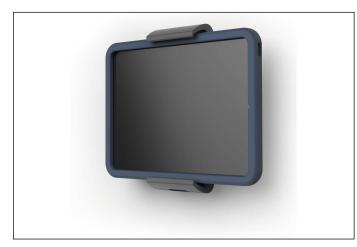

## TABLET HOLDER WALL XL

| Article number | 893823 |
|----------------|--------|
| Colour         | silver |

| Sales unit quantity | 1 piece       |
|---------------------|---------------|
| Sales unit EAN      | 4005546726182 |