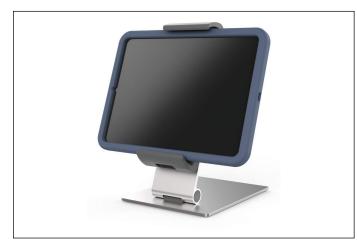

## **TABLET HOLDER TABLE XL**

| Article number | 893723 |
|----------------|--------|
| Colour         | silver |

| Sales unit quantity | 1 piece       |
|---------------------|---------------|
| Sales unit EAN      | 4005546726175 |