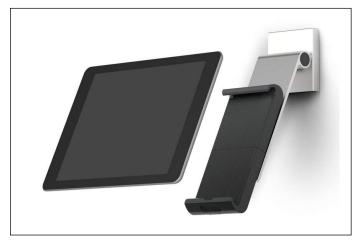

## **TABLET HOLDER WALL PRO**

| Article number | 893523 |
|----------------|--------|
| Colour         | silver |

| Sales unit quantity | 1 piece       |
|---------------------|---------------|
| Sales unit EAN      | 4005546993041 |