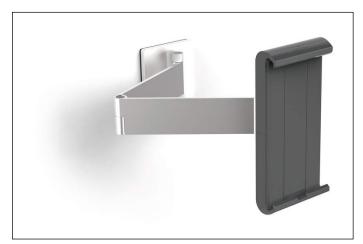

## **TABLET HOLDER WALL ARM**

| Article number | 893423 | Sale |
|----------------|--------|------|
| Colour         | silver | Sale |

| Sales unit quantity | 1 piece       |
|---------------------|---------------|
| Sales unit EAN      | 4005546979687 |