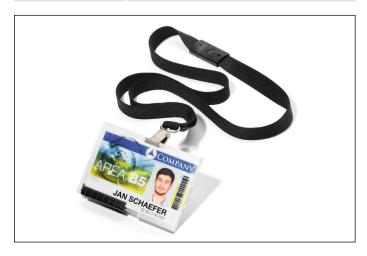

## ID card holder PUSHBOX with textile lanyard for 1 card

| Article number | 892701 | Sales unit quantity | 1 Pack        |
|----------------|--------|---------------------|---------------|
| Colour         | black  | Sales unit EAN      | 4005546978819 |