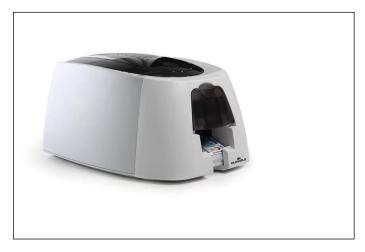

## Card printer DURACARD® ID 300

| Article number | 891065          | Sales unit quantity | 1 piece       |
|----------------|-----------------|---------------------|---------------|
| Colour         | english neutral | Sales unit EAN      | 4005546808444 |