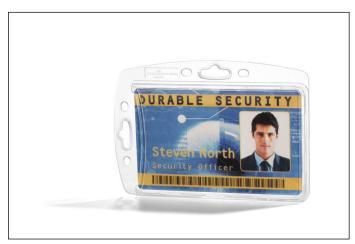

## ID card holder ENCLOSED for 1 card

| Article number | 890519      | Sales unit quantity | 1 Pack        |
|----------------|-------------|---------------------|---------------|
| Colour         | transparent | Sales unit EAN      | 4005546807621 |