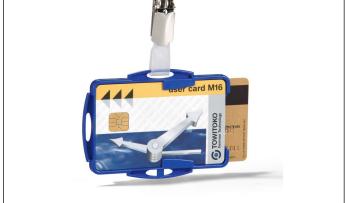

## ID card holder with clip for 2 cards

| Article number | 821806 |  |
|----------------|--------|--|
| Colour         | blue   |  |
|                |        |  |
| 50 <b>7</b> 5  |        |  |

| Sales unit quantity | 1 Pack        |
|---------------------|---------------|
| Sales unit EAN      | 4005546805320 |