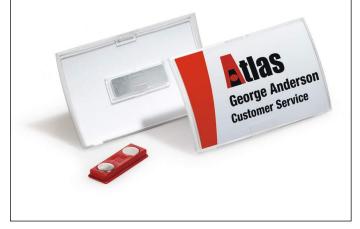

## Name badge CLICK FOLD 40x75 mm with magnet PP

| General environ                         |               |
|-----------------------------------------|---------------|
| Colour transparent Sales unit EAN       | 4005546803036 |
| Article number821219Sales unit quantity | 1 Pack        |