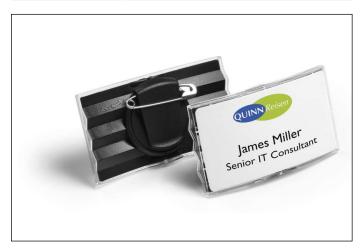

## Name badge KONVEX 40x75 mm with combi clip acrylic

| Article number | 812858   | Sales unit quantity | 1 Pack        |
|----------------|----------|---------------------|---------------|
| Colour         | charcoal | Sales unit EAN      | 4005546889344 |