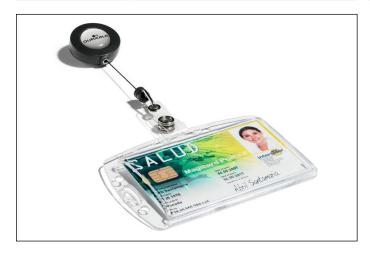

## ID card holder ENCLOSED with badge reel for 1 card

| Article number | 801219      | Sales unit quantity | 1 Pack        |
|----------------|-------------|---------------------|---------------|
| Colour         | transparent | Sales unit EAN      | 4005546804125 |