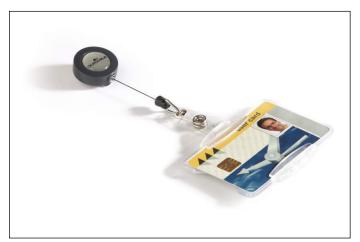

## ID card holder with badge reel for 1 card

| Article number | 801119      |
|----------------|-------------|
| Colour         | transparent |

| Sales unit quantity | 1 Pack        |
|---------------------|---------------|
| Sales unit EAN      | 4005546804101 |