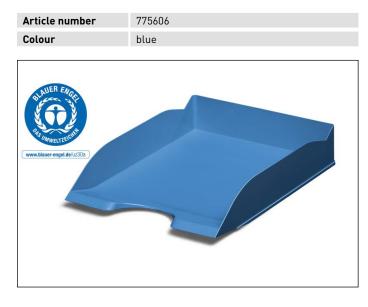

## Letter tray ECO A4

| Sales unit quantity | 6 piece       |
|---------------------|---------------|
| Sales unit EAN      | 4005546729596 |