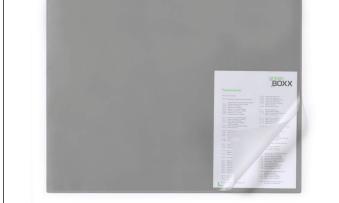

## Desk mat 650x500 mm with edge protector and transparent overlay

| Article number | 729310 |
|----------------|--------|
| Colour         | grey   |
|                |        |
|                |        |