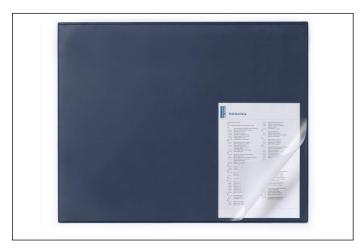

## Desk mat 650x500 mm with edge protector and transparent overlay

| Article number | 729307    | Sales unit quantity | 5 piece       |
|----------------|-----------|---------------------|---------------|
| Colour         | dark blue | Sales unit EAN      | 4005546701295 |