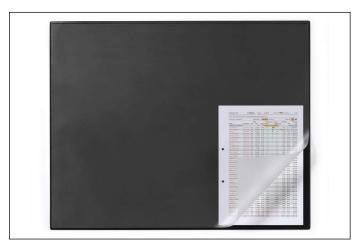

## Desk mat 650x500 mm with edge protector and transparent overlay

| Article number | 729301 | Sales unit quantity | 5 piece       |
|----------------|--------|---------------------|---------------|
| Colour         | black  | Sales unit EAN      | 4005546701271 |