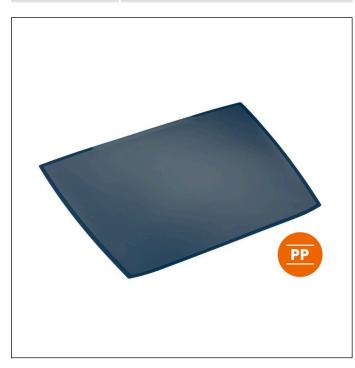

## Desk mat ARTWORK 590x470 mm with transparent overlay PP

| Article number | 722107        |
|----------------|---------------|
| Colour         | Dark blue     |
| Packaging unit | 1 piece       |
| Base EAN       | 4005546740881 |

## **Product description**

- Elegant, trapezoid desk mat
- With transparent overlay
  As underlay surface for notes, directories, etc.

## **Product features**

| Outer width (mm)     | 590                    |
|----------------------|------------------------|
| Outer height (mm)    | 470                    |
| Outer depth / length | 2.8 mm                 |
| Brand                | DURABLE                |
|                      |                        |
| Shape                | Trapezium              |
| Desk pad cover       | With transparent cover |
| Calender available   | No                     |