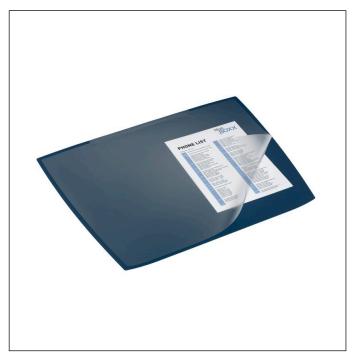

## **Product description**

- Elegant, trapezoid desk mat
- With transparent overlay
  As underlay surface for notes, directories, etc.