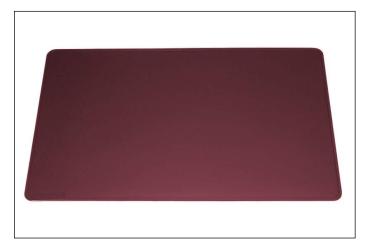

## Desk mat 650x520 mm with contoured edges

| Article number | 710303 | Sales unit quantity | 5 piece       |
|----------------|--------|---------------------|---------------|
| Colour         | red    | Sales unit EAN      | 4005546710150 |