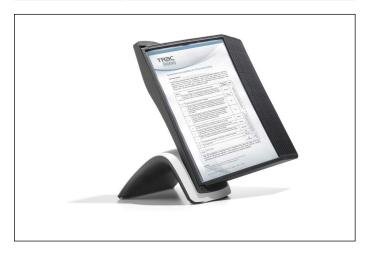

## Display panel system SHERPA® STYLE TABLE 10

| Article number | 585501 | Sales unit quantity | 1 Set         |
|----------------|--------|---------------------|---------------|
| Colour         | black  | Sales unit EAN      | 4005546507385 |