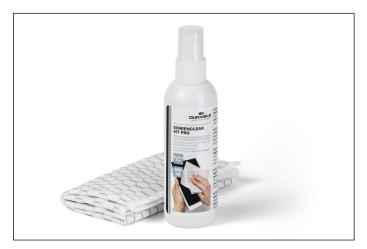

## **SCREENCLEAN® KIT PRO**

| Article number | 584500           |
|----------------|------------------|
| Colour         | assorted colours |

| Sales unit quantity | 1 Set         |
|---------------------|---------------|
| Sales unit EAN      | 4005546982229 |