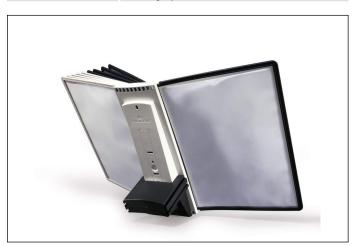

## **Extension set SHERPA® EXTENSION TABLE 10**

| Article number |  |
|----------------|--|
| <b>A</b> . I   |  |
| Colour         |  |

581122 black/grey

Sales unit quantity Sales unit EAN 1 Set 4005546503813