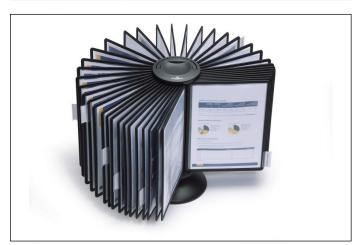

## Display panel system SHERPA® CAROUSEL TABLE 40

| Article number | 563301 |
|----------------|--------|
| Colour         | black  |

Sales unit quantity 1 piece
Sales unit EAN 4005546505657