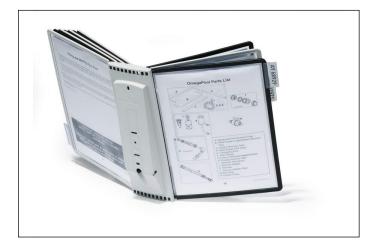

## Display panel system SHERPA® WALL 10

Sales unit quantity

Sales unit EAN

| Article number |  |
|----------------|--|
| Colour         |  |

563122 black/grey