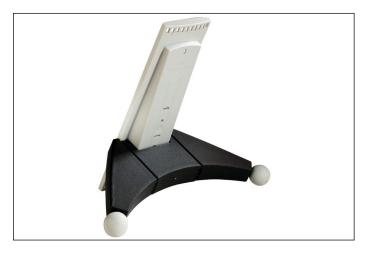

## Display panel system SHERPA® TABLE MODULE 10

| Article number | 562357          | Sales unit quantity | 1 piece       |
|----------------|-----------------|---------------------|---------------|
| Colour         | anthracite-grey | Sales unit EAN      | 4005546501253 |