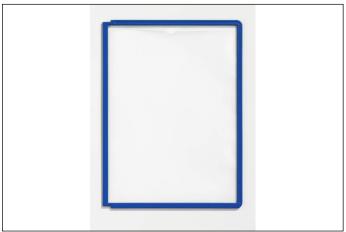

## Display panel SHERPA® PANEL A4

| Article number | 560607    | Sales unit quantity | 5 piece       |
|----------------|-----------|---------------------|---------------|
| Colour         | dark blue | Sales unit EAN      | 4005546502441 |
|                |           |                     |               |
| _              |           |                     |               |
|                |           |                     |               |
|                |           |                     |               |