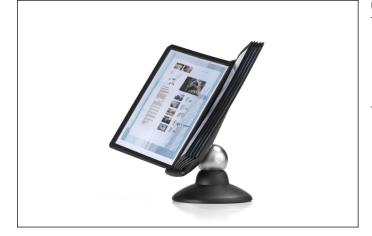

## Display panel system SHERPA motion® TABLE 10

| Article number | 558701 |
|----------------|--------|
| Colour         | black  |

Sales unit quantity Sales unit EAN 1 Set 4005546506302