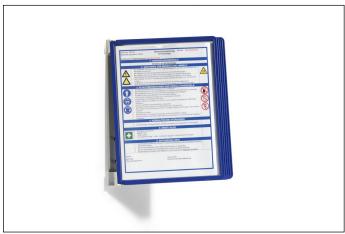

## Display panel system VARIO® WALL 5

| Article number | 555107    | Sales unit quantity |
|----------------|-----------|---------------------|
| Colour         | dark blue | Sales unit EAN      |
|                |           |                     |