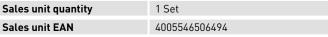

## Display panel system VARIO® WALL 5

| Article number | 555107    | Sales unit quantity |
|----------------|-----------|---------------------|
| Colour         | dark blue | Sales unit EAN      |
|                |           |                     |