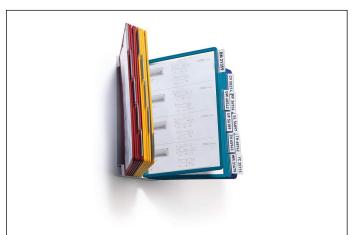

## Display panel system VARIO® WALL 20

| Article number | 551200           | Sa |
|----------------|------------------|----|
| Colour         | assorted colours | Sa |

| Sales unit quantity | 1 piece       |
|---------------------|---------------|
| Sales unit EAN      | 4005546504919 |