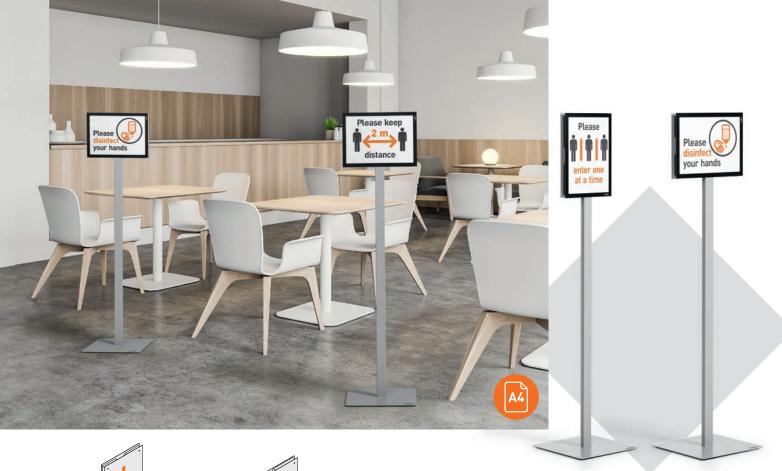

## FACT SHEET INFO STAND BASIC

Please

enter one at a time

Code

5012

5013

Colour

57 anthracite grey

57 anthracite grey

The A4 and A3 INFO STAND BASIC floorstands are suitable for both presenting information and can be used as a guidance system due to its double-sided readability.

- Easy change of information due to two magnetically adhering info frames DURAFRAME<sup>®</sup> MAGNETIC, which are fixed to the metal plates
- High stability due to a highquality stand profile and a weighted base with four rubber buffers
- Innovative plug-in mechanism enables easy reversal from portrait to landscape format without tools
- Ideal for reception areas, trade fairs, lobbies and waiting rooms

Product

INFO STAND BASIC A4

INFO STAND BASIC A3

 DURAFRAME<sup>®</sup> MAGNETIC frame available in various colours