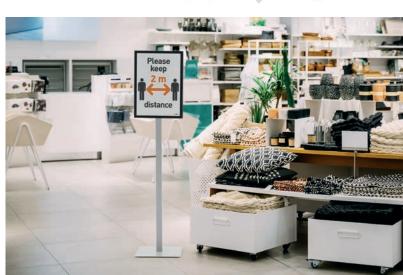

57 anthracite grey

The A4 and A3 INFO STAND BASIC floorstands are suitable for both presenting information and can be used as a guidance system due to its double-sided readability.

- Easy change of information due to two magnetically adhering info frames DURAFRAME<sup>®</sup> MAGNETIC, which are fixed to the metal plates
- High stability due to a highquality stand profile and a weighted base with four rubber buffers
- Innovative plug-in mechanism enables easy reversal from portrait to landscape format without tools
- Ideal for reception areas, trade fairs, lobbies and waiting rooms