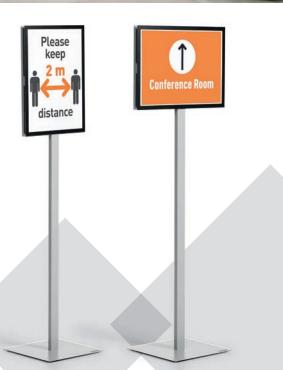

57 anthracite grey

The A4 and A3 INFO STAND BASIC floorstands are suitable for both presenting information and can be used as a guidance system due to its double-sided readability.

- Easy change of information due to two magnetically adhering info frames DURAFRAME<sup>®</sup> MAGNETIC, which are fixed to the metal plates
- High stability due to a highquality stand profile and a weighted base with four rubber buffers
- Innovative plug-in mechanism enables easy reversal from portrait to landscape format without tools
- Ideal for reception areas, trade fairs, lobbies and waiting rooms

Product

INFO STAND BASIC A4

INFO STAND BASIC A3

 DURAFRAME<sup>®</sup> MAGNETIC frame available in various colours