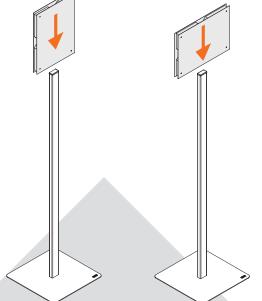

57 anthracite grey

The A4 and A3 INFO STAND BASIC floorstands are suitable for both presenting information and can be used as a guidance system due to its double-sided readability.

- Easy change of information due to two magnetically adhering info frames DURAFRAME<sup>®</sup> MAGNETIC, which are fixed to the metal plates
- High stability due to a highquality stand profile and a weighted base with four rubber buffers
- Innovative plug-in mechanism enables easy reversal from portrait to landscape format without tools
- Ideal for reception areas, trade fairs, lobbies and waiting rooms