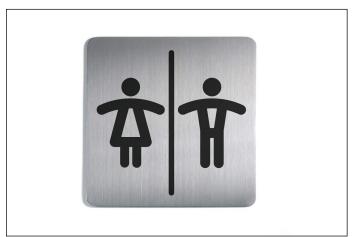

## PICTO Unisex WC Symbol 150x150 mm

| Article number | 495823 | Sales unit quantity | 1 piece       |
|----------------|--------|---------------------|---------------|
| Colour         | silver | Sales unit EAN      | 4005546403410 |