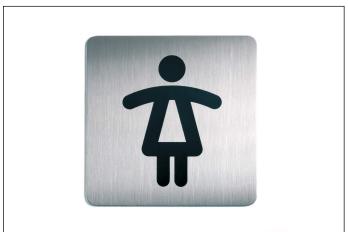

## PICTO Women's WC 150x150 mm

| Article number | 495623 | Sales unit quantity | 1 piece       |
|----------------|--------|---------------------|---------------|
| Colour         | silver | Sales unit EAN      | 4005546403359 |
|                |        |                     |               |