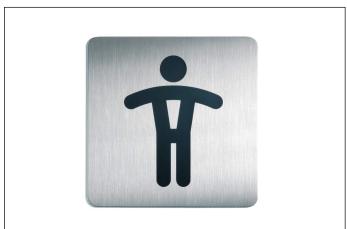

## PICTO Men's WC Symbol 150x150 mm

| Article number | 495423 | Sales unit quantity | 1 piece       |
|----------------|--------|---------------------|---------------|
| Colour         | silver | Sales unit EAN      | 4005546403328 |
|                |        |                     |               |