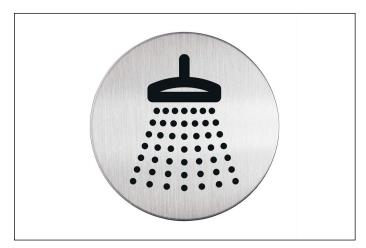

## PICTO Shower Symbol Ø 83 mm

| Article number | 493823 |
|----------------|--------|
| Colour         | silver |

| Sales unit quantity | 1 piece       |
|---------------------|---------------|
| Sales unit EAN      | 4005546403144 |