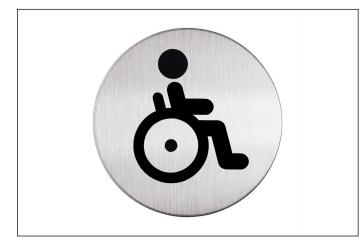

## PICTO Disabled WC Symbol Ø 83 mm

| Article number | 490623 |
|----------------|--------|
| Colour         | silver |

| Sales unit quantity | 1 piece       |
|---------------------|---------------|
| Sales unit EAN      | 4005546400150 |