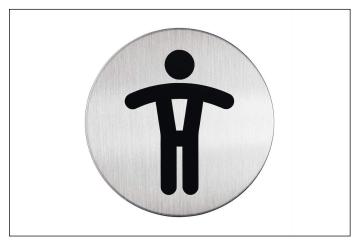

## PICTO Men's WC Symbol Ø 83 mm

| Article number | 490523 | Sales unit quantity |
|----------------|--------|---------------------|
| Colour         | silver | Sales unit EAN      |

| Sales unit quantity | 1 piece       |
|---------------------|---------------|
| Sales unit EAN      | 4005546400143 |