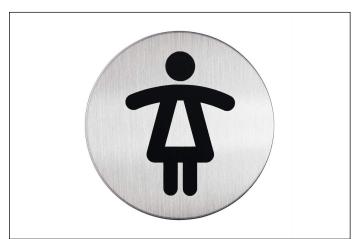

## PICTO Women's WC Symbol Ø 83 mm

| Article number | 490423 | Sales uni |
|----------------|--------|-----------|
| Colour         | silver | Sales uni |

| Sales unit quantity | 1 piece       |
|---------------------|---------------|
| Sales unit EAN      | 4005546400136 |