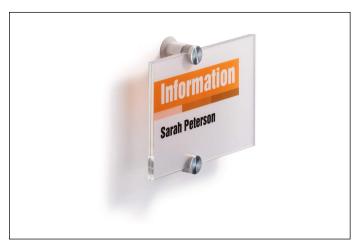

## **Doorplate CRYSTAL SIGN® A6**

| Article number | 482119      | Sales unit quantity | 1 Set         |
|----------------|-------------|---------------------|---------------|
| Colour         | transparent | Sales unit EAN      | 4005546403557 |