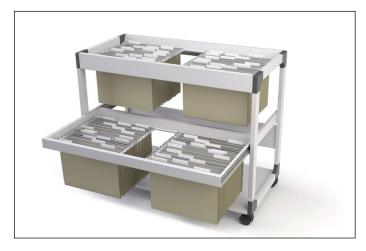

## Suspension file trolley SYSTEM 200 MULTI DUO

| Article number | 379210 |
|----------------|--------|
| Colour         | grey   |

| Sales unit quantity | 1 piece       |
|---------------------|---------------|
| Sales unit EAN      | 4005546301747 |