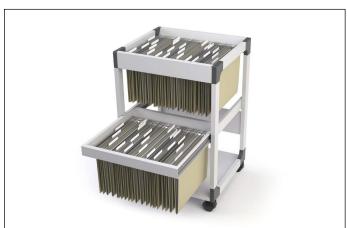

## Suspension file trolley SYSTEM 80 MULTI DUO

| Article number | 379110 |
|----------------|--------|
| Colour         | grey   |

Sales unit quantity 1 piece
Sales unit EAN 4005546301730