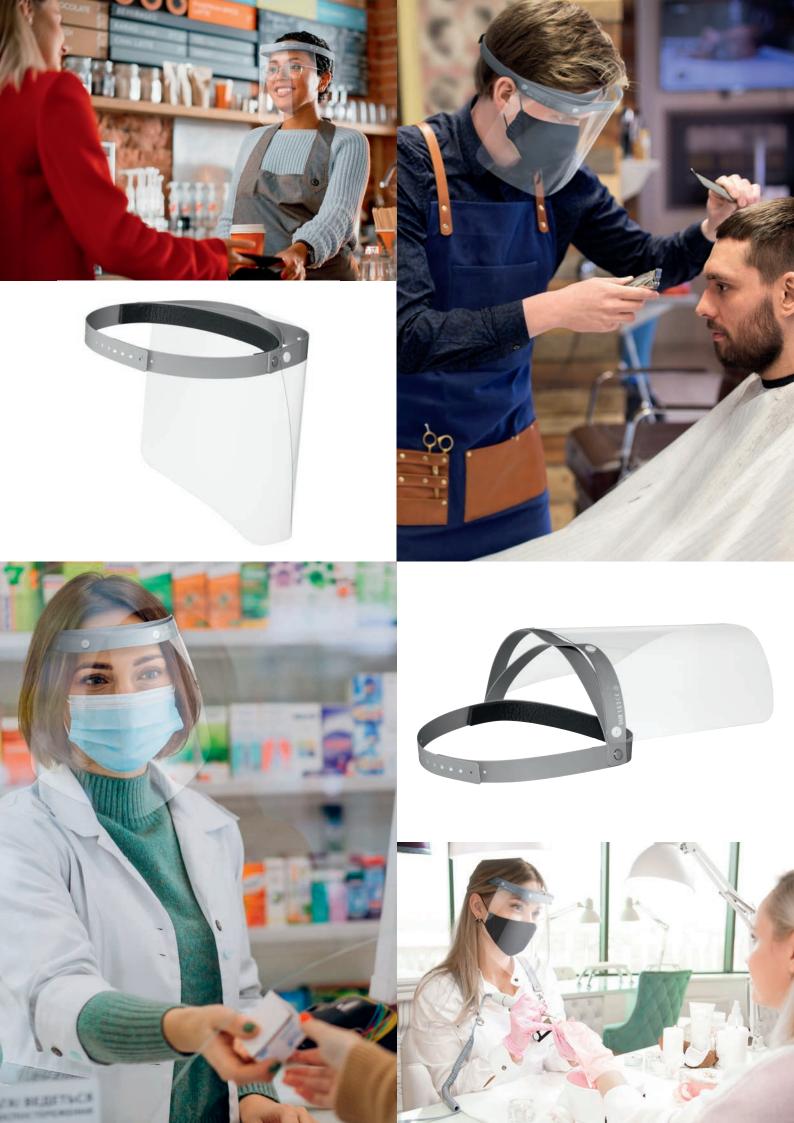

## Protection against droplets and splashes of liquids.

- Covers the mouth, nose and eye area, can also be worn together with a mouth/nose guard
- CE-compliant and complies with the PPE/PPE (Personal Protective Equipment) Regulation (EU) 2016/425 Category II and DIN EN 166:2001
- Particularly suitable for people who are in direct contact with customers and colleagues (e.g. hospitals and doctors' surgeries, in trade and for services as well as in education)
- The visor can be folded up continuously
- Suitable for wearers of glasses
- Wearing comfort due to padding of the headband
- Replacement shields for face visor available (#343419)