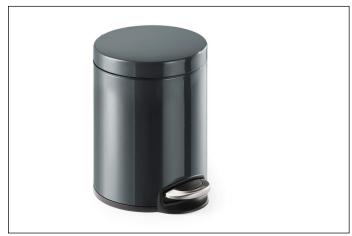

## Pedal bin metal 5L round

| Article number | 341058   | Sales unit quantity | 1 piece       |
|----------------|----------|---------------------|---------------|
| Colour         | charcoal | Sales unit EAN      | 4005546301990 |
|                |          |                     |               |