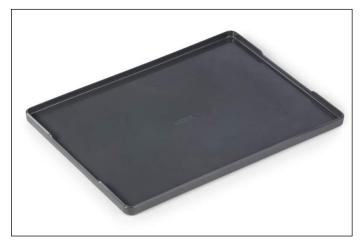

## Serving tray COFFEE POINT TRAY

| Article number | 338758   | Sales unit quantity | 1 piece       |
|----------------|----------|---------------------|---------------|
| Colour         | charcoal | Sales unit EAN      | 4005546978703 |