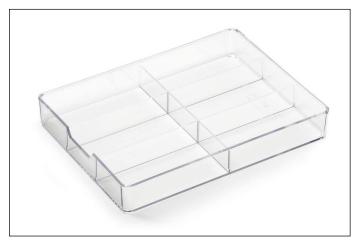

## **Drawer insert COFFEE POINT CADDY**

| Article number | 338419      | Sales unit quantity | 1 piece       |
|----------------|-------------|---------------------|---------------|
| Colour         | transparent | Sales unit EAN      | 4005546978727 |